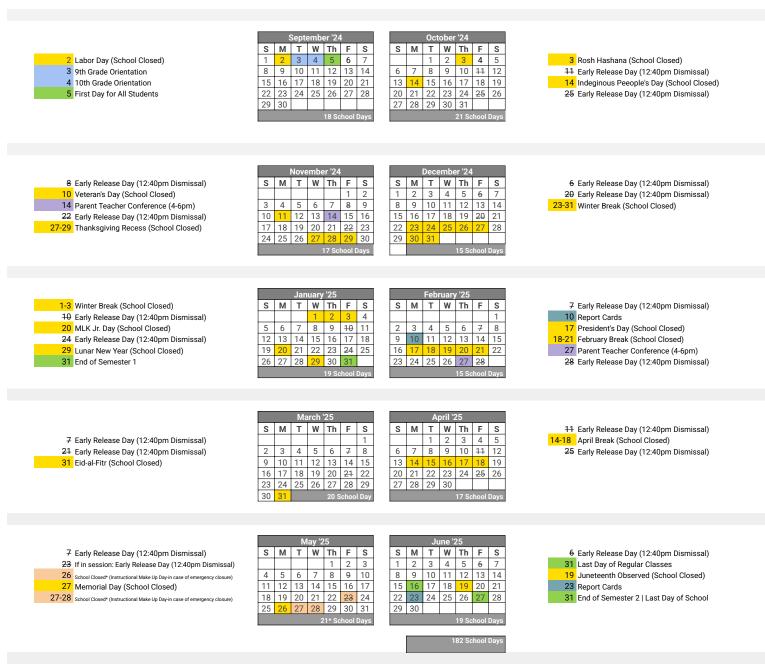

## 2024-2025 Family Calendar

## Updated: January 22, 2025

| July '24 |    |    |    |    |    |    |  |  |
|----------|----|----|----|----|----|----|--|--|
| S        | Μ  | Т  | W  | Th | F  | S  |  |  |
|          | 1  | 2  | 3  | 4  | 5  | 6  |  |  |
| 7        | 8  | 9  | 10 | 11 | 12 | 13 |  |  |
| 14       | 15 | 16 | 17 | 18 | 19 | 20 |  |  |
| 21       | 22 | 23 | 24 | 25 | 26 | 27 |  |  |
| 28       | 29 | 30 | 31 |    |    |    |  |  |

|   | Legend            |  |              |  |  |  |  |
|---|-------------------|--|--------------|--|--|--|--|
|   | School Closed     |  | Staff Only   |  |  |  |  |
|   | Orientation       |  | Report Cards |  |  |  |  |
|   | Term Dates        |  | Make Up Day  |  |  |  |  |
| 4 | 1 Early Dismissal |  | School Event |  |  |  |  |